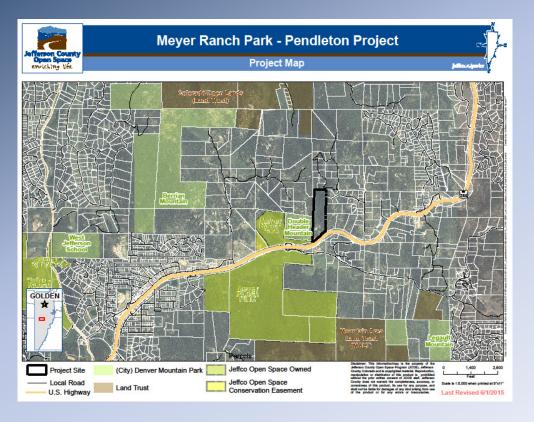

# Pendleton Property 36 acres

#### Pendleton: 36 acres

### Pendleton: 36 acres