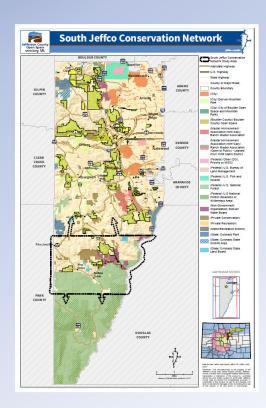

glas Mountain Property 1,036 acres







### **Douglas Mountain: 1,036 acres**

#### **Master Plan Acquisition Criteria**

Natural Resources

5/6

Nature-Based Experiences

5/5

Scenic Resources

3/4

Historic, Archeological & Paleontological

1/2

Contiguity & Buffer

3/3

Congruence with Other Plans

1/2

Summary: 18/22 Criteria Met



## **Douglas Mountain: 1,036 acres**









# **Currently Under Evaluation**



# Pine Ranch Associates Property 43 acres







# **Staff Recommendation to Forego**



# Fields Property 105 acres







# Land Acquisition, LLC Property 4.7 acres







# **Park Planning Projects**



# Prospect Park & Recreation Intergovernmental Agreement







# **Partnerships**



### **Beaver Ranch Master Plan**







### **South Jeffco Conservation Network**