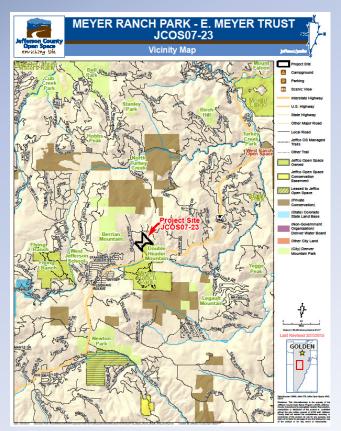

# Planning Update January – June 2015









### 175 Planning & Zoning Referrals Processed

**8 Property Proposals Evaluated** 

**Beaver Ranch Master Plan** 

**South Jeffco Conservation Network** 



# Planning & Zoning Referral Laramie, LLC Proposed Development 43 acres







### **Staff Recommendation to Pursue**



# Ramstetter Property 54 acres







# Meyer Property 42 acres







### **Consolidated Mutual Easement**







# Pendleton Property 36 acres







#### Pendleton: 36 acres

#### **Master Plan Acquisition Criteria**

Natural Resources

Nature-Based Experiences

Scenic Resources

Historic, Archeological & Paleontological

Contiguity & Buffer

Congruence with Other Plans

5/6

**5/5** 

3/4

0/2

3/3

2/2



**Summary: 18/22 Criteria Met** 



### Pendleton: 36 acres









### Douglas Mountain Property 1,036 acres







### **Douglas Mountain: 1,036 acres**

#### **Master Plan Acquisition Criteria**

Natural Resources

5/6

Nature-Based Experiences

5/5

Scenic Resources

3/4

Historic, Archeological & Paleontological

1/2

Contiguity & Buffer

3/3

Congruence with Other Plans

1/2

Summary: 18/22 Criteria Met



## **Douglas Mountain: 1,036 acres**