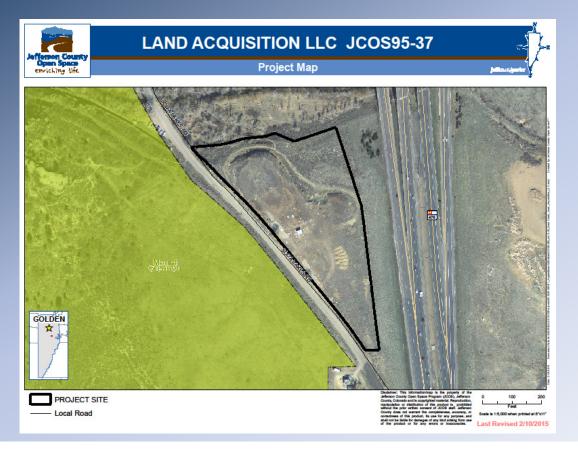

s

Historic, Archeological & Paleontological

Contiguity & Buffer

Congruence with Other Plans

5/6

**5/5** 

3/4

0/2

3/3

2/2



**Summary: 18/22 Criteria Met** 



### Pendleton: 36 acres









### Douglas Mountain Property 1,036 acres







### **Douglas Mountain: 1,036 acres**

#### **Master Plan Acquisition Criteria**

Natural Resources

5/6

Nature-Based Experiences

5/5

Scenic Resources

3/4

Historic, Archeological & Paleontological

1/2

Contiguity & Buffer

3/3

Congruence with Other Plans

1/2

Summary: 18/22 Criteria Met



## **Douglas Mountain: 1,036 acres**









# **Currently Under Evaluation**



# Pine Ranch Associates Property 43 acres







# **Staff Recommendation to Forego**



# Fields Property 105 acres







# Land Acquisition, LLC Property 4.7 acres







# **Park Planning Projects**



# Prospect Park & Recreation Intergovernmental Agreement







# **Partnerships**



### **Beaver Ranch Master Plan**







### **South Jeffco Conservation Network**