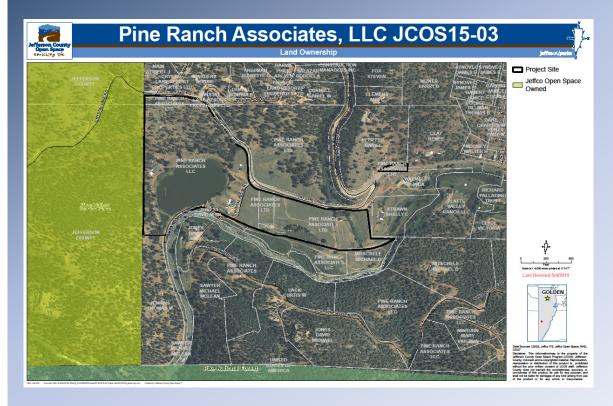

Pendleton: 36 acres

#### **Master Plan Acquisition Criteria**

Natural Resources

Nature-Based Experiences

Scenic Resources

Historic, Archeological & Paleontological

Contiguity & Buffer

Congruence with Other Plans

5/6

**5/5** 

3/4

0/2

3/3

2/2



**Summary: 18/22 Criteria Met** 



### Pendleton: 36 acres









### Douglas Mountain Property 1,036 acres







### **Douglas Mountain: 1,036 acres**

#### **Master Plan Acquisition Criteria**

Natural Resources

5/6

Nature-Based Experiences

5/5

Scenic Resources

3/4

Historic, Archeological & Paleontological

1/2

Contiguity & Buffer

3/3

Congruence with Other Plans

1/2

Summary: 18/22 Criteria Met



## **Douglas Mountain: 1,036 acres**









# **Currently Under Evaluation**



# Pine Ranch Associates Property 43 acres







# **Staff Recommendation to Forego**



# Fields Property 105 acres







# Land Acquisition, LLC Property 4.7 acres







# **Park Planning Projects**



# Prospect Park & Recreation Intergovernmental Agreement







# **Partnerships**



### **Beaver Ranch Master Plan**







### **South Jeffco Conservation Network**