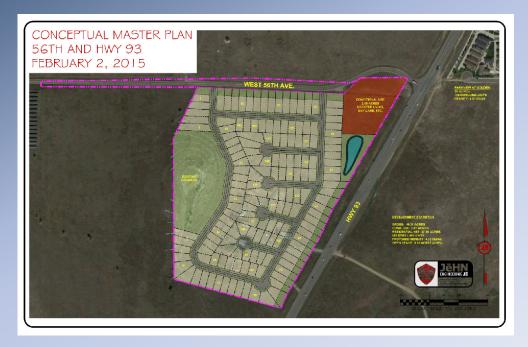

# Planning Update January – June 2015









### 175 Planning & Zoning Referrals Processed

**8 Property Proposals Evaluated** 

**Beaver Ranch Master Plan** 

**South Jeffco Conservation Network** 



# Planning & Zoning Referral Laramie, LLC Proposed Development 43 acres







### **Staff Recommendation to Pursue**



# Ramstetter Property 54 acres







# Meyer Property 42 acres







### **Consolidated Mutual Easement**







# Pendleton Property 36 acres







#### Pendleton: 36 acres

#### **Master Plan Acquisition Criteria**

Natural Resources

Nature-Based Experiences

Scenic Resources

Historic, Archeological & Paleontological

Contiguity & Buffer

Congruence with Other Plans

5/6

**5/5** 

3/4

0/2

3/3

2/2



**Summary: 18/22 Criteria Met** 



### Pendleton: 36 acres









### Douglas Mountain Property 1,036 acres







### **Douglas Mountain: 1,036 acres**

#### **Master Plan Acquisition Criteria**

Natural Resources

5/6

Nature-Based Experiences

5/5

Scenic Resources

3/4

Historic, Archeological & Paleontological

1/2

Contiguity &