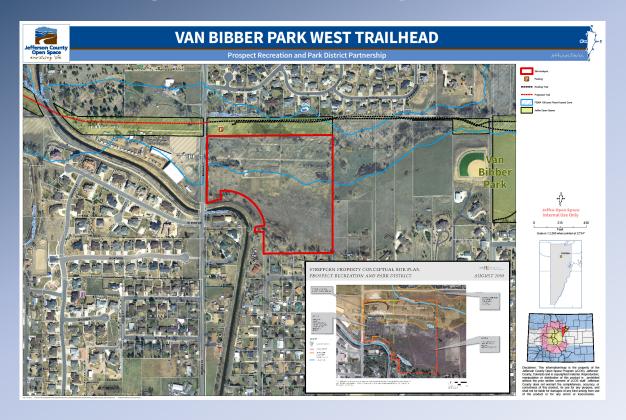

5/6

**5/5** 

3/4

0/2

3/3

2/2



**Summary: 18/22 Criteria Met** 



### Pendleton: 36 acres









### Douglas Mountain Property 1,036 acres







### **Douglas Mountain: 1,036 acres**

#### **Master Plan Acquisition Criteria**

Natural Resources

5/6

Nature-Based Experiences

5/5

Scenic Resources

3/4

Historic, Archeological & Paleontological

1/2

Contiguity & Buffer

3/3

Congruence with Other Plans

1/2

Summary: 18/22 Criteria Met



## **Douglas Mountain: 1,036 acres**









# **Currently Under Evaluation**



# Pine Ranch Associates Property 43 acres







# **Staff Recommendation to Forego**



# Fields Property 105 acres







# Land Acquisition, LLC Property 4.7 acres







# **Park Planning Projects**



# Prospect Park & Recreation Intergovernmental Agreement







# **Partnerships**



### **Beaver Ranch Master Plan**







### **South Jeffco Conservation Network**