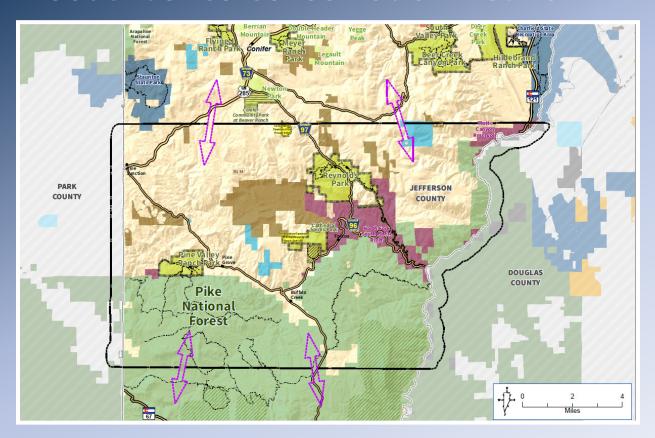

ouglas Mountain Property 1,036 acres







### **Douglas Mountain: 1,036 acres**

#### **Master Plan Acquisition Criteria**

Natural Resources

5/6

Nature-Based Experiences

5/5

Scenic Resources

3/4

Historic, Archeological & Paleontological

1/2

Contiguity & Buffer

3/3

Congruence with Other Plans

1/2

Summary: 18/22 Criteria Met



## **Douglas Mountain: 1,036 acres**









# **Currently Under Evaluation**



# Pine Ranch Associates Property 43 acres







# **Staff Recommendation to Forego**



# Fields Property 105 acres







# Land Acquisition, LLC Property 4.7 acres







# **Park Planning Projects**



# Prospect Park & Recreation Intergovernmental Agreement







# **Partnerships**



### **Beaver Ranch Master Plan**







### **South Jeffco Conservation Network**