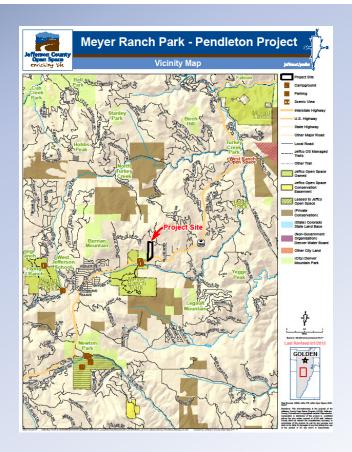

# Pendleton Property 36 acres

#### Pendleton: 36 acres

### Pendleton: 36 acres