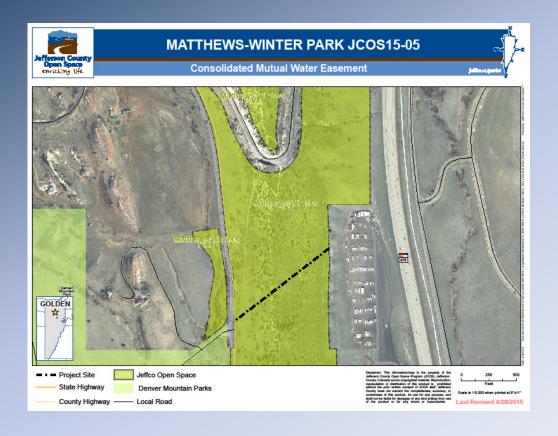

# Planning Update January – June 2015









### 175 Planning & Zoning Referrals Processed

**8 Property Proposals Evaluated** 

**Beaver Ranch Master Plan** 

**South Jeffco Conservation Network** 



# Planning & Zoning Referral Laramie, LLC Proposed Development 43 acres







### **Staff Recommendation to Pursue**



# Ramstetter Property 54 acres







# Meyer Property 42 acres







### **Consolidated Mutual Easement**







# Pendleton Property 36 acres







#### Pendleton: 36 acres

#### **Master Plan Acquisition Criteria**

Natural Resources

Nature-Based Experiences

Scenic Resources

Historic, Archeological & Paleontological

Contiguity & Buffer

Congruence with Other Plans

5/6

**5/5** 

3/4

0/2

3/3

2/2



**Summary: 18/22 Criteria Met** 



### Pendleton: 36 acres









### Douglas Mountain Property 1,036 acres







### **Douglas Mountain: 1,036 acres**

#### **Master Plan Acquisition Criteria**

Natural Resources

5/6

Nature-Based Experiences

5/5

Scenic Resources

3/4

Historic, Archeological & Paleontological

1/2

Contiguity & Buffer

3/3

Congruence with Other Plans

1/2

Summary: 18/22 Criteria Met



## **Douglas Mountain: 1,036 acres**









# **Currently Under Evaluation**