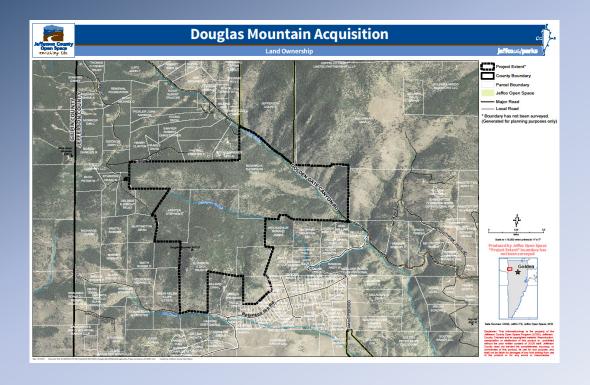

### Douglas Mountain Property 1,036 acres

### **Douglas Mountain: 1,036 acres**

## **Douglas Mountain: 1,036 acres**