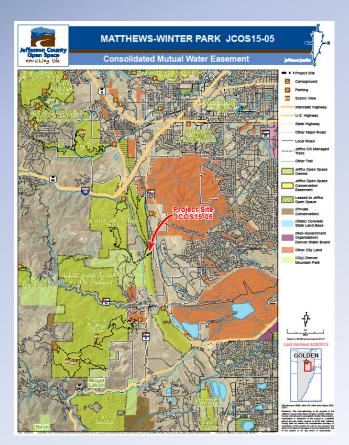

# Planning Update January – June 2015









### 175 Planning & Zoning Referrals Processed

**8 Property Proposals Evaluated** 

**Beaver Ranch Master Plan** 

**South Jeffco Conservation Network** 



# Planning & Zoning Referral Laramie, LLC Proposed Development 43 acres







### **Staff Recommendation to Pursue**



# Ramstetter Property 54 acres







# Meyer Property 42 acres







### **Consolidated Mutual Easement**







# Pendleton Property 36 acres







#### Pendleton: 36 acres

#### **Master Plan Acquisition Criteria**

Natural Resources

Nature-Based Experiences

Scenic Resources

Historic, Archeological & Paleontological

Contiguity & Buffer

Congruence with Other Plans

5/6

**5/5** 

3/4

0/2

3/3

2/2



**Summary: 18/22 Criteria Met** 



### Pendleton: 36 acres









### Douglas Mountain Property 1,036 acres







### **Douglas Mountain: 1,036 acres**

#### **Master Plan Acquisition Criteria**

Natural Resources

5/6

Nature-Based Experiences

5/5

Scenic Resources

3/4

Historic, Archeological & Paleontological

1/2

Contiguity & Buffer

3/3

Congruence with Other Plans

1/2

Summary: 18/22 Criteria Met



## **Douglas Mountain: 1,036 acres**









# **Currently Under Evaluation**