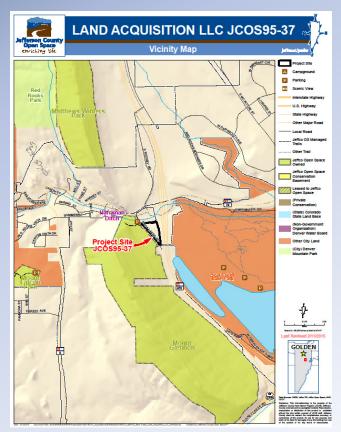

Historic, Archeological & Paleontological

Contiguity & Buffer

Congruence with Other Plans

5/6

**5/5** 

3/4

0/2

3/3

2/2



**Summary: 18/22 Criteria Met** 



### Pendleton: 36 acres









### Douglas Mountain Property 1,036 acres







### **Douglas Mountain: 1,036 acres**

#### **Master Plan Acquisition Criteria**

Natural Resources

5/6

Nature-Based Experiences

5/5

Scenic Resources

3/4

Historic, Archeological & Paleontological

1/2

Contiguity & Buffer

3/3

Congruence with Other Plans

1/2

Summary: 18/22 Criteria Met



## **Douglas Mountain: 1,036 acres**









# **Currently Under Evaluation**



# Pine Ranch Associates Property 43 acres







# **Staff Recommendation to Forego**



# Fields Property 105 acres







# Land Acquisition, LLC Property 4.7 acres







# **Park Planning Projects**



# Prospect Park & Recreation Intergovernmental Agreement







# **Partnerships**



### **Beaver Ranch Master Plan**







### **South Jeffco Conservation Network**