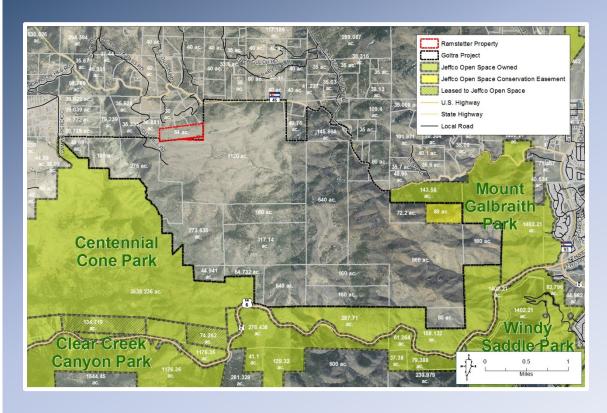

# Planning Update January – June 2015









### 175 Planning & Zoning Referrals Processed

**8 Property Proposals Evaluated** 

**Beaver Ranch Master Plan** 

**South Jeffco Conservation Network** 



# Planning & Zoning Referral Laramie, LLC Proposed Development 43 acres







### **Staff Recommendation to Pursue**



# Ramstetter Property 54 acres







# Meyer Property 42 acres







### **Consolidated Mutual Easement**







# Pendleton Property 36 acres







#### Pendleton: 36 acres

#### **Master Plan Acquisition Criteria**

Natural Resources

Nature-Based Experiences

Scenic Resources

Historic, Archeological & Paleontological

Contiguity & Buffer

Congruence with Other Plans

5/6

**5/5** 

3/4

0/2

3/3

2/2



**Summary: 18/22 Criteria Met** 



### Pendleton: 36 acres









### Douglas Mountain Property 1,036 acres







### **Douglas Mountain: 1,036 acres**

#### **Master Plan Acquisition Criteria**

Natural Resources

5/6

Nature-Based Experiences

5/5

Scenic Resources

3/4

Historic, Archeological & Paleontological

1/2

Contiguity & Buffer

3/3

Congruence with Other Plans

1/2

Summary: 18/22 Criteria Met



#