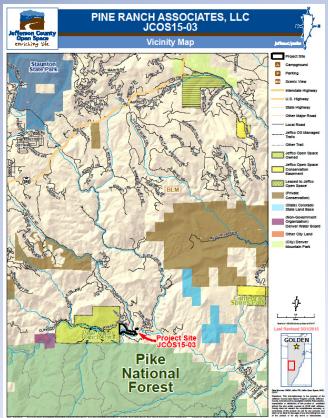

endleton: 36 acres

#### **Master Plan Acquisition Criteria**

Natural Resources

Nature-Based Experiences

Scenic Resources

Historic, Archeological & Paleontological

Contiguity & Buffer

Congruence with Other Plans

5/6

**5/5** 

3/4

0/2

3/3

2/2



**Summary: 18/22 Criteria Met** 



### Pendleton: 36 acres









### Douglas Mountain Property 1,036 acres







### **Douglas Mountain: 1,036 acres**

#### **Master Plan Acquisition Criteria**

Natural Resources

5/6

Nature-Based Experiences

5/5

Scenic Resources

3/4

Historic, Archeological & Paleontological

1/2

Contiguity & Buffer

3/3

Congruence with Other Plans

1/2

Summary: 18/22 Criteria Met



## **Douglas Mountain: 1,036 acres**









# **Currently Under Evaluation**



# Pine Ranch Associates Property 43 acres







# **Staff Recommendation to Forego**



# Fields Property 105 acres







# Land Acquisition, LLC Property 4.7 acres







# **Park Planning Projects**



# Prospect Park & Recreation Intergovernmental Agreement







# **Partnerships**



### **Beaver Ranch Master Plan**







### **South Jeffco Conservation Network**