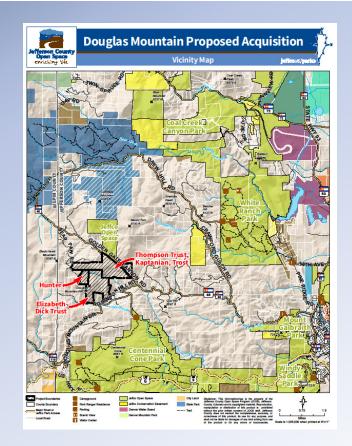

### Douglas Mountain Property 1,036 acres

### **Douglas Mountain: 1,036 acres**

## **Douglas Mountain: 1,036 acres**