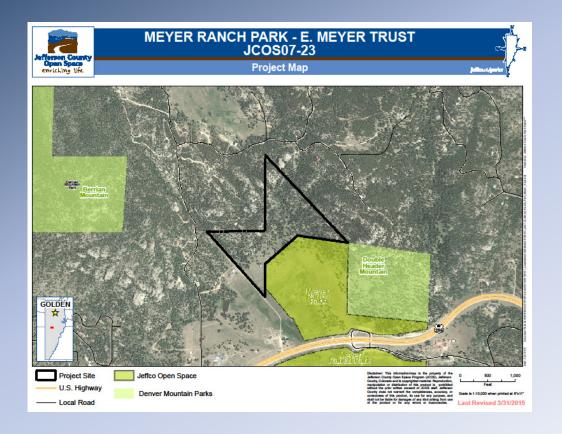

# Planning Update January – June 2015









### 175 Planning & Zoning Referrals Processed

**8 Property Proposals Evaluated** 

**Beaver Ranch Master Plan** 

**South Jeffco Conservation Network** 



# Planning & Zoning Referral Laramie, LLC Proposed Development 43 acres







### **Staff Recommendation to Pursue**



# Ramstetter Property 54 acres







# Meyer Property 42 acres







### **Consolidated Mutual Easement**







# Pendleton Property 36 acres







#### Pendleton: 36 acres

#### **Master Plan Acquisition Criteria**

Natural Resources

Nature-Based Experiences

Scenic Resources

Historic, Archeological & Paleontological

Contiguity & Buffer

Congruence with Other Plans

5/6

**5/5** 

3/4

0/2

3/3

2/2



**Summary: 18/22 Criteria Met** 



### Pendleton: 36 acres









### Douglas Mountain Property 1,036 acres







### **Douglas Mountain: 1,036 acres**

#### **Master Plan Acquisition Criteria**

Natural Resources

5/6

Nature-Based Experiences

5/5

Scenic Resources

3/4

Historic, Archeological & Paleontological

1/2

Contiguity & Buffer

3/3

Congruence with Other Plans

1/2

Summary: 18/22 Criteria Met



## **Douglas Mountain: 1,036 acres