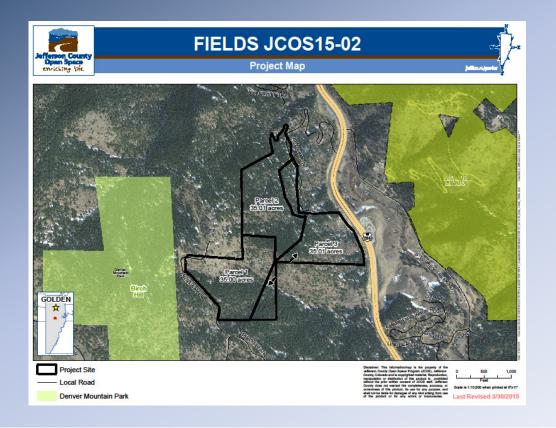

sources

Nature-Based Experiences

Scenic Resources

Historic, Archeological & Paleontological

Contiguity & Buffer

Congruence with Other Plans

5/6

**5/5** 

3/4

0/2

3/3

2/2



**Summary: 18/22 Criteria Met** 



### Pendleton: 36 acres









### Douglas Mountain Property 1,036 acres







### **Douglas Mountain: 1,036 acres**

#### **Master Plan Acquisition Criteria**

Natural Resources

5/6

Nature-Based Experiences

5/5

Scenic Resources

3/4

Historic, Archeological & Paleontological

1/2

Contiguity & Buffer

3/3

Congruence with Other Plans

1/2

Summary: 18/22 Criteria Met



## **Douglas Mountain: 1,036 acres**









# **Currently Under Evaluation**



# Pine Ranch Associates Property 43 acres







# **Staff Recommendation to Forego**



# Fields Property 105 acres







# Land Acquisition, LLC Property 4.7 acres







# **Park Planning Projects**



# Prospect Park & Recreation Intergovernmental Agreement







# **Partnerships**



### **Beaver Ranch Master Plan**







### **South Jeffco Conservation Network**