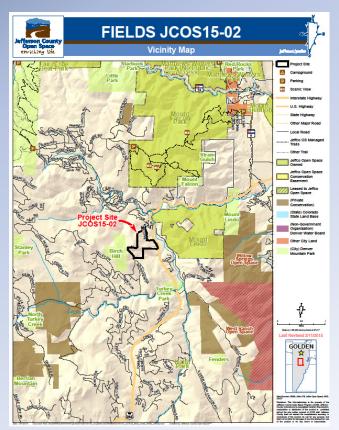

urces

Nature-Based Experiences

Scenic Resources

Historic, Archeological & Paleontological

Contiguity & Buffer

Congruence with Other Plans

5/6

**5/5** 

3/4

0/2

3/3

2/2



**Summary: 18/22 Criteria Met** 



### Pendleton: 36 acres









### Douglas Mountain Property 1,036 acres







### **Douglas Mountain: 1,036 acres**

#### **Master Plan Acquisition Criteria**

Natural Resources

5/6

Nature-Based Experiences

5/5

Scenic Resources

3/4

Historic, Archeological & Paleontological

1/2

Contiguity & Buffer

3/3

Congruence with Other Plans

1/2

Summary: 18/22 Criteria Met



## **Douglas Mountain: 1,036 acres**









# **Currently Under Evaluation**



# Pine Ranch Associates Property 43 acres







# **Staff Recommendation to Forego**



# Fields Property 105 acres







# Land Acquisition, LLC Property 4.7 acres







# **Park Planning Projects**



# Prospect Park & Recreation Intergovernmental Agreement







# **Partnerships**



### **Beaver Ranch Master Plan**







### **South Jeffco Conservation Network**