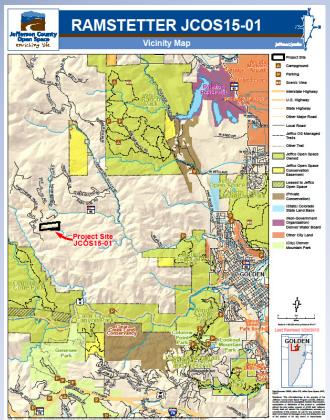

# Planning Update January – June 2015









### 175 Planning & Zoning Referrals Processed

**8 Property Proposals Evaluated** 

**Beaver Ranch Master Plan** 

**South Jeffco Conservation Network** 



# Planning & Zoning Referral Laramie, LLC Proposed Development 43 acres







### **Staff Recommendation to Pursue**



# Ramstetter Property 54 acres







# Meyer Property 42 acres







### **Consolidated Mutual Easement**







# Pendleton Property 36 acres







#### Pendleton: 36 acres

#### **Master Plan Acquisition Criteria**

Natural Resources

Nature-Based Experiences

Scenic Resources

Historic, Archeological & Paleontological

Contiguity & Buffer

Congruence with Other Plans

5/6

**5/5** 

3/4

0/2

3/3

2/2



**Summary: 18/22 Criteria Met** 



### Pendleton: 36 acres









### Douglas Mountain Property 1,036 acres







### **Douglas Mountain: 1,036 acres**

#### **Master Plan Acquisition Criteria**

Natural Resources

5/6

Nature-Based Experiences

5/5

Scenic Resources

3/4

Historic, Archeological & Paleontological

1/2

Contiguity & Buffer

3/3

Congruence with Other Plans

1/2

Summary: 18/22 Criteria Met



##